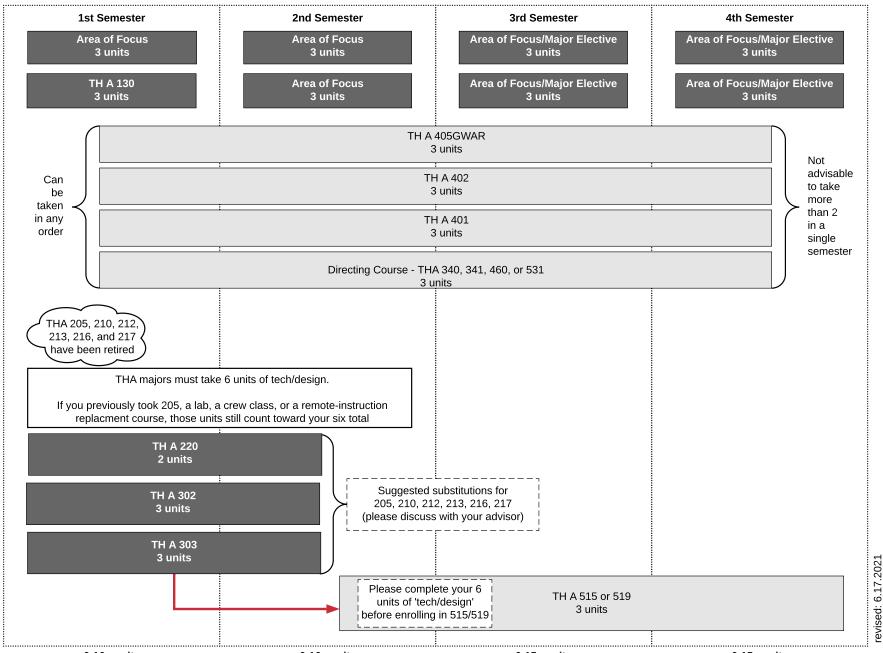

## SFSU School of Theatre & Dance Theatre Arts Major 2-Year Advising Roadmap

(see reverse for Area of Focus requirements)